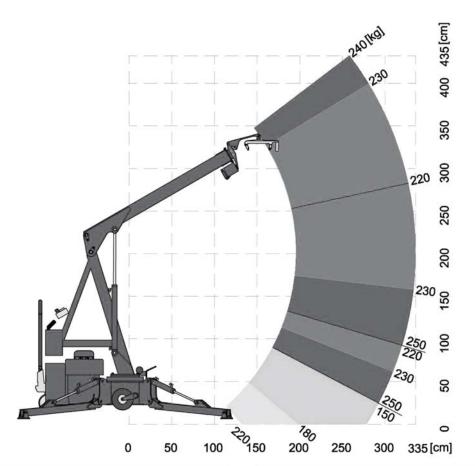

Equipped with grippers that enable the assembly of elements, under a celling.

Assembling just pushing a button

FETDETERRA INNOVATIVE EARTH PROJECTS AND PRODUCTS

|                                     | MC03        |
|-------------------------------------|-------------|
| The maximum reach                   | 3,35m       |
| Rotation angle                      | 345°        |
| Transport dimensions                | 185cm/      |
| (X length X width X Height)         | 80cm/196cm  |
| Spacing of supporting feet          | 240cmx250cm |
| Capacity                            | 250kg       |
| The hight of raising                | 4,25m       |
| Device weight                       | 950kg       |
| Lifting speed                       | 0 – 0,25m/s |
| Lowering speed                      | 0 – 0,20m/s |
| Power of the hydraulic<br>aggregate | 2,2 kW      |