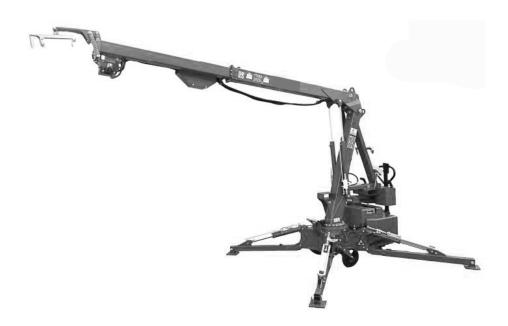

## MINICRANE FOR BLOCKLAYING MC03

Assembling just pushing a button

## MINICRANE FOR BLOCKLAYING MC03

It is an innovative device for mechanical blocklaying

It allows to unweighting employees while doubling the work efficiency

Its compact dimensions perfectly match any construction

Equipped with grippers that enable the assembly of elements, under a celling.

Assembling just pushing a button

FETDETERRA INNOVATIVE EARTH PROJECTS AND PRODUCTS

|                                     | MC03        |
|-------------------------------------|-------------|
| The maximum reach                   | 3,35m       |
| Rotation angle                      | 345°        |
| Transport dimensions                | 185cm/      |
| (X length X width X Height)         | 80cm/196cm  |
| Spacing of supporting feet          | 240cmx250cm |
| Capacity                            | 250kg       |
| The hight of raising                | 4,25m       |
| Device weight                       | 950kg       |
| Lifting speed                       | 0 – 0,25m/s |
| Lowering speed                      | 0 – 0,20m/s |
| Power of the hydraulic<br>aggregate | 2,2 kW      |